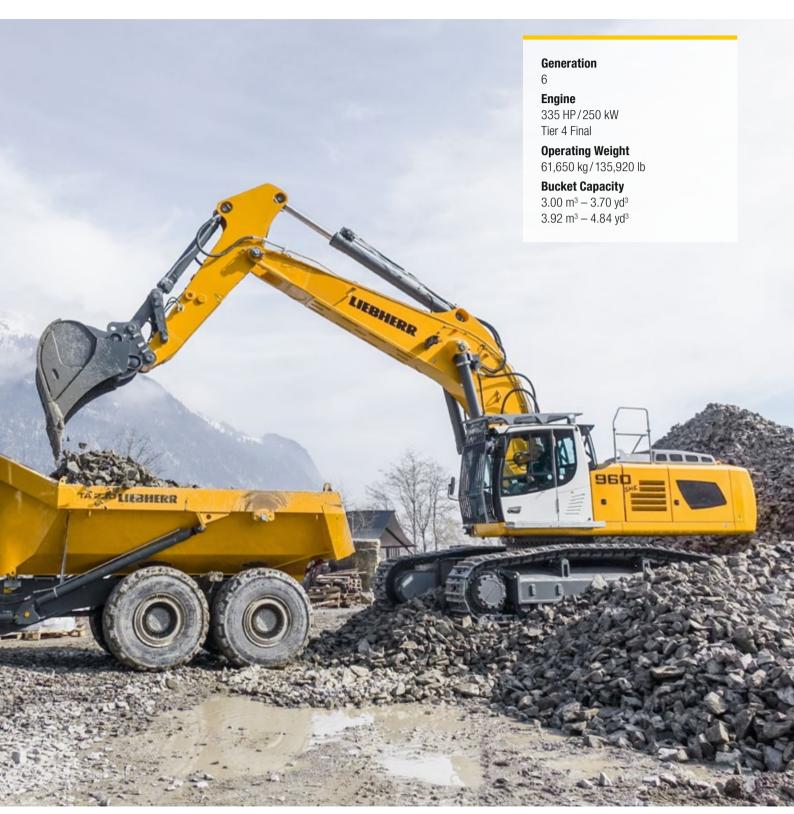

Product Information: Crawler Excavator

## **R 960 SME**

Litronic®

# Experience the Progress R 960 SME - Super Mass Excavation