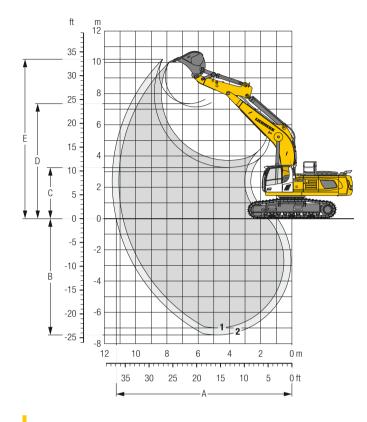

## Backhoe Bucket

## with Mono Boom SME 6.70 m/221 and Counterweight 11.0 t/24,250 lb

## **Digging Envelope**

| without quick coupler        |         | 1                    | 2                    |
|------------------------------|---------|----------------------|----------------------|
| Stick length                 | m/ft in | 2.35/ 7' 9"          | 2.80/9' 2"           |
|                              |         | SME                  | SME                  |
| A Max. reach at ground level | m/ft in | 10.80/ <b>35' 5"</b> | 11.25/36'11"         |
| B Max. digging depth         | m/ft in | 7.00/ <b>23'</b>     | 7.45/ <b>24' 5"</b>  |
| C Min. dumping height        | m/ft in | 3.70/ <b>12' 2"</b>  | 3.25/ <b>10' 8"</b>  |
| D Max. dumping height        | m/ft in | 7.15/ <b>23' 5"</b>  | 7.35/ <b>24' 1"</b>  |
| E Max. cutting height        | m/ft in | 10.00/32'10"         | 10.20/ <b>33' 6"</b> |

### **Forces**

| without quick coupler            |                | 1                  | 2                  |
|----------------------------------|----------------|--------------------|--------------------|
| Stick digging force (ISO 6015)   | kN/ <b>lbf</b> | 321/ <b>72,160</b> | 288/ <b>64,750</b> |
| Bucket digging force (ISO 6015)  | kN/lbf         | 350/ <b>78,680</b> | 350/ <b>78,680</b> |
| Stick digging force (SAE J1179)  | kN/ <b>lbf</b> | 302/ <b>67,890</b> | 273/61,370         |
| Bucket digging force (SAE J1179) | kN/ <b>lbf</b> | 304/ <b>68,340</b> | 304/68,340         |