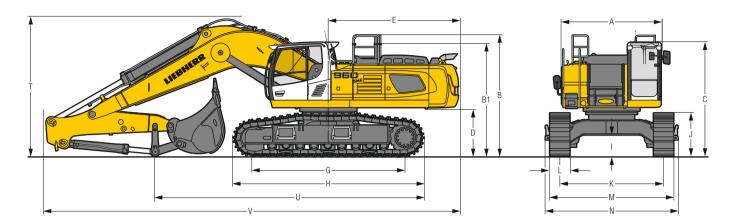

## Dimensions

|    |                                         | mm/ft in                                                       |
|----|-----------------------------------------|----------------------------------------------------------------|
| Α  | Uppercarriage width                     | 2,970/ <b>9' 9"</b>                                            |
| В  | Uppercarriage height                    | 3,640/ <b>11'11"</b>                                           |
| B1 | Uppercarriage height (handrails folded) | 3,390/11' 1"                                                   |
| C  | Cab height                              | 3,420/3,615**/ <b>11' 3"/11'10"*</b>                           |
| D  | Counterweight ground clearance          | 1,440/ <b>4' 9"</b>                                            |
| E  | Rear-end length                         | 3,900/ <b>12'10"</b>                                           |
| G  | Wheelbase                               | 4,575/ <b>15'</b>                                              |
| Н  | Undercarriage length                    | 5,695/ <b>18' 9"</b>                                           |
| 1  | Undercarriage ground clearance          | 655/ <b>2' 2"</b>                                              |
| J  | Track height                            | 1,315/ <b>4' 4"</b>                                            |
| K  | Track gauge                             | 3,100/ <b>10' 2"</b>                                           |
| L  | Track pad width                         | 500/ <b>20"</b> 600/ <b>24"</b> 750/ <b>30"</b>                |
| M  | Width over tracks                       | 3,710/ <b>12' 2"</b> 3,710/ <b>12' 2"</b> 3,850/ <b>12' 8"</b> |
| N  | Width over steps                        | 3,970/ <b>13'</b> 3,970/ <b>13'</b> 3,970/ <b>13'</b>          |
|    |                                         |                                                                |

<sup>\*</sup> with FOPS top guard

|   |                  | Stick<br>length<br>m/ft in | Mono boom SME 6.70 m/22'<br>direct mounting<br>mm/ft in |
|---|------------------|----------------------------|---------------------------------------------------------|
| T | Boom height      | 2.35/ <b>7'9"</b> SME      | 4,200/ <b>13'9"</b>                                     |
|   |                  | 2.80/9'2" SME              | 4,200/ <b>13'9"</b>                                     |
| U | Length on ground | 2.35/ <b>7'9"</b> SME      | 8,050/ <b>26'5"</b>                                     |
|   |                  | 2.80/9'2" SME              | 7,500/ <b>24'7"</b>                                     |
| ٧ | Overall length   | 2.35/ <b>7'9"</b> SME      | 12,400/ <b>40'8"</b>                                    |
|   |                  | 2.80/9'2" SME              | 12,400/ <b>40'8"</b>                                    |
|   | Bucket           |                            | 3.25 m <sup>3</sup> / <b>4.25 yd<sup>3</sup></b>        |

## Transport Dimensions removable elements disassembled

|                  | Stick                 | Mono boom SME 6.70 m/22¹ mm                       |                   |                   |  |
|------------------|-----------------------|---------------------------------------------------|-------------------|-------------------|--|
|                  | m                     |                                                   |                   |                   |  |
| Pad width        |                       | 500/ <b>20"</b>                                   | 600/ <b>24"</b>   | 750/ <b>30"</b>   |  |
| Transport width  |                       | 3,970/ <b>13'</b>                                 | 3,970/ <b>13'</b> | 3,970/ <b>13'</b> |  |
| Transport length |                       | 12,400/ <b>40'8"</b>                              |                   |                   |  |
| Transport height | 2.35/ <b>7'9"</b> SME | 4,200/ <b>13'9"</b>                               |                   |                   |  |
|                  | 2.80/ <b>9'2"</b> SME | 4,200/ <b>13'9"</b>                               |                   |                   |  |
| Bucket           |                       | 3.25 m <sup>3</sup> / <b>4.25 yd</b> <sup>3</sup> |                   |                   |  |