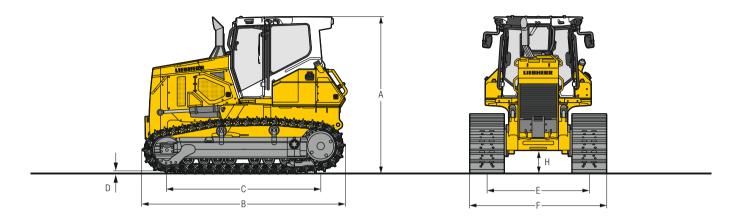

### Dimensions

#### Dimensions

|   | Undercarriage                      |          | XL            | LGP           |
|---|------------------------------------|----------|---------------|---------------|
| Α | Height over cab                    | mm       | 3,210         | 3,210         |
|   |                                    | ft in    | 10'6"         | 10'6"         |
| В | Overall length without attachments | mm       | 4,180         | 4,180         |
|   | -                                  | ft in    | 13'9"         | 13'9"         |
| C | Length of track on ground          | mm       | 3,168         | 3,168         |
|   |                                    | ft in    | 10'5"         | 10'5"         |
| D | Height of grousers                 | mm       | 56            | 56            |
|   |                                    | in       | 2.2"          | 2.2"          |
| Н | Ground clearance                   | mm       | 429           | 429           |
|   |                                    | ft in    | 1'5"          | 1'5"          |
| Е | Track gauge                        | mm       | 1,890         | 2,134         |
|   |                                    | ft in    | 6'2"          | 7'0"          |
| F | Track shoes 560 mm/22"             |          |               |               |
|   | Width over tracks                  | mm/ft in | 2,450/8'0"    | -             |
|   | Tractor shipping weight 1)         | kg/lb    | 15,130/33,356 |               |
| F | Track shoes 610 mm/24"             |          |               |               |
|   | Width over tracks                  | mm/ft in | 2,500/8'2"    | _             |
|   | Tractor shipping weight 1)         | kg/lb    | 15,270/33,665 |               |
| F | Track shoes 812 mm/32"             |          |               |               |
|   | Width over tracks                  | mm/ft in | -             | 2,946/9'8"    |
|   | Tractor shipping weight 1)         | kg/lb    |               | 16,042/35,367 |
| F | Track shoes 864 mm/34"             |          |               |               |
|   | Width over tracks                  | mm/ft in | _             | 2,998/9'10"   |
|   | Tractor shipping weight 1)         | kg/lb    |               | 16,323/35,986 |