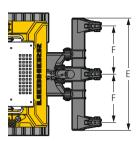

# 3-Shank Ripper

| <u> </u> |                                       |       |           |
|----------|---------------------------------------|-------|-----------|
| Α        | Ripping depth (max./min.)             | mm    | 501/351   |
|          |                                       | ft in | 1'8"/1'2" |
| В        | Lifting height (max./min.)            | mm    | 649/499   |
|          |                                       | ft in | 2'2"/1'8" |
| C        | Additional length, attachment raised  | mm    | 1,083     |
|          | -                                     | ft in | 3'7"      |
| D        | Additional length, attachment lowered | mm    | 1,439     |
|          |                                       | ft in | 4'9"      |
| Е        | Overall beam width                    | mm    | 2,300     |
|          |                                       | ft in | 7'7"      |
| F        | Distance between shanks               | mm    | 1,000     |
|          |                                       | ft in | 3'3"      |
|          | Max. pitch adjustment                 |       | -         |
|          | Weight                                | kg    | 1,443     |
|          |                                       | lb    | 3,181     |