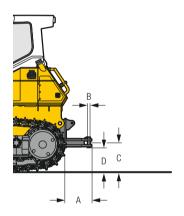

#### Dimensions

|   | Undercarriage                      |          | XL            | LGP           |
|---|------------------------------------|----------|---------------|---------------|
| Α | Height over cab                    | mm       | 3,210         | 3,210         |
|   |                                    | ft in    | 10'6"         | 10'6"         |
| В | Overall length without attachments | mm       | 4,180         | 4,180         |
|   | -                                  | ft in    | 13'9"         | 13'9"         |
| C | Length of track on ground          | mm       | 3,168         | 3,168         |
|   |                                    | ft in    | 10'5"         | 10'5"         |
| D | Height of grousers                 | mm       | 56            | 56            |
|   |                                    | in       | 2.2"          | 2.2"          |
| Н | Ground clearance                   | mm       | 429           | 429           |
|   |                                    | ft in    | 1'5"          | 1'5"          |
| Е | Track gauge                        | mm       | 1,890         | 2,134         |
|   |                                    | ft in    | 6'2"          | 7'0"          |
| F | Track shoes 560 mm/22"             |          |               |               |
|   | Width over tracks                  | mm/ft in | 2,450/8'0"    | -             |
|   | Tractor shipping weight 1)         | kg/lb    | 15,130/33,356 |               |
| F | Track shoes 610 mm/24"             |          |               |               |
|   | Width over tracks                  | mm/ft in | 2,500/8'2"    | _             |
|   | Tractor shipping weight 1)         | kg/lb    | 15,270/33,665 |               |
| F | Track shoes 812 mm/32"             |          |               |               |
|   | Width over tracks                  | mm/ft in | -             | 2,946/9'8"    |
|   | Tractor shipping weight 1)         | kg/lb    |               | 16,042/35,367 |
| F | Track shoes 864 mm/34"             |          |               |               |
|   | Width over tracks                  | mm/ft in | _             | 2,998/9'10"   |
|   | Tractor shipping weight 1)         | kg/lb    |               | 16,323/35,986 |