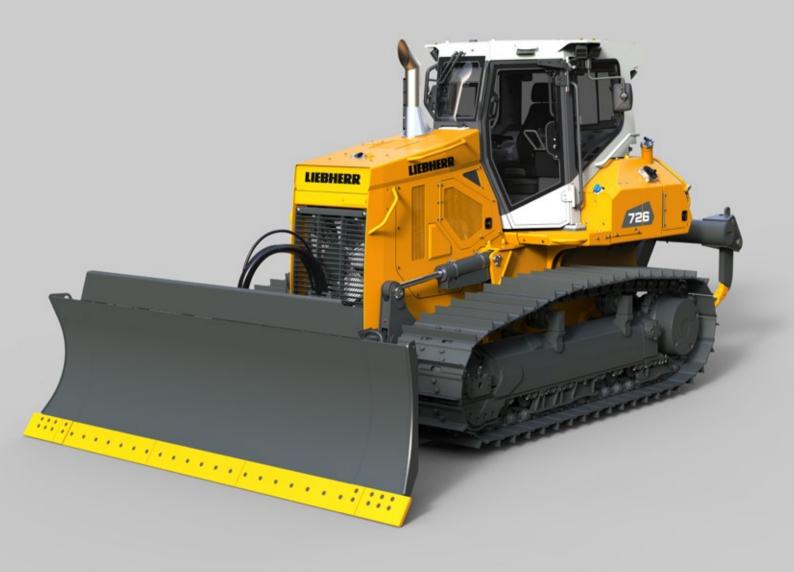

### **Crawler Tractor**

#### **Generation:** 8

**Operating Weight:** 17,500 – 20,800 kg 38,581 – 45,856 lb

Engine Output: 125 kW/168 HP (SAE J1349) 125 kW/170 HP (ISO 9249) Stage V/Tier 4f