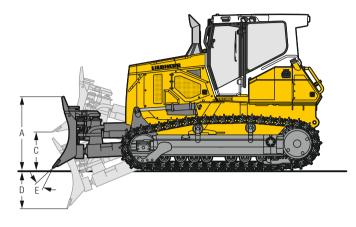

#### Front Attachments

# 6-Way Blade with Inside Mounted Push Frame

|   |                                |                       | 6-way blade   | 6-way blade<br>with hinged corners | 6-way blade   | 6-way blade<br>with hinged corners |
|---|--------------------------------|-----------------------|---------------|------------------------------------|---------------|------------------------------------|
|   | Undercarriage                  |                       | XL            | XL                                 | LGP           | LGP                                |
|   | Blade capacity, ISO 9246       | <b>m</b> <sup>3</sup> | 3.33          | 3.33                               | 3.87          | 3.87                               |
|   |                                | yd <sup>3</sup>       | 4.36          | 4.36                               | 4.36          | 4.36                               |
| 1 | Height of blade                | mm                    | 1,200         | 1,200                              | 1,140         | 1,140                              |
|   |                                | ft in                 | 3'11"         | 3'11"                              | 3'9"          | 3'9"                               |
|   | Width of blade                 | mm                    | 3,302         | 3,292                              | 4,031         | 4,021                              |
|   |                                | ft in                 | 10'10"        | 10'10"                             | 13'3"         | 13'2"                              |
| 1 | Width of blade, angled         | mm                    | 3,026         | 3,059                              | 3,692         | 3,725                              |
|   |                                | ft in                 | 9'11"         | 10'0"                              | 12'1"         | 12'3"                              |
|   | Transport width                | mm                    | 2,9992)       | 2,498                              | 3,6602)       | 2,990                              |
|   |                                | ft in                 | 9'10"         | 8'2"                               | 12'0"         | 9'10"                              |
|   | Lifting height                 | mm                    | 1,144         | 1,144                              | 1,135         | 1,135                              |
|   |                                | ft in                 | 3'9"          | 3'9"                               | 3'9"          | 3'9"                               |
|   | Digging depth                  | mm                    | 541           | 541                                | 536           | 536                                |
|   |                                | ft in                 | 1'9"          | 1'9"                               | 1'9"          | 1'9"                               |
|   | Blade pitch adjustment         |                       | 5°            | 5°                                 | 5°            | 5°                                 |
|   | Blade angle adjustment         |                       | 24°           | 24°                                | 24°           | 24°                                |
|   | Max. blade tilt                | mm                    | 433           | 432                                | 530           | 529                                |
|   |                                | ft in                 | 1'5"          | 1'5"                               | 1'9"          | 1'9"                               |
|   | Overall length, blade straight | mm                    | 5,542         | 5,542                              | 5,519         | 5,519                              |
|   |                                | ft in                 | 18'2"         | 18'2"                              | 18'1"         | 18'1"                              |
| 1 | Overall length, blade angled   | mm                    | 6,161         | 6,159                              | 6,287         | 6,285                              |
|   |                                | ft in                 | 20'3"         | 20'2"                              | 20'8"         | 20'7"                              |
|   | Track shoes 560 mm/22"         |                       |               |                                    |               |                                    |
|   | Operating weight 1)            | kg / Ib               | 17,518/38,621 | 17,795/39,231                      | -             | -                                  |
|   | Ground pressure 1)             | kg/cm²/psi            | 0.49/6.97     | 0.50/7.11                          |               |                                    |
|   | Track shoes 610 mm/24"         |                       |               |                                    |               |                                    |
|   | Operating weight 1)            | kg / lb               | 17,658/38,929 | 17,935/39,540                      | -             | -                                  |
|   | Ground pressure 1)             | kg/cm²/psi            | 0.46/6.54     | 0.46/6.54                          |               |                                    |
|   | Track shoes 812 mm/32"         |                       |               |                                    |               |                                    |
|   | Operating weight 1)            | kg/lb                 | -             | -                                  | 18,583/41,588 | 18,908/41,685                      |
|   | Ground pressure 1)             | kg/cm²/psi            |               |                                    | 0.36/5.12     | 0.37/5.26                          |
|   | Track shoes 864 mm/34"         |                       |               |                                    |               |                                    |
|   | Operating weight 1)            | kg / lb               | -             | -                                  | 18,864/41,588 | 19,189/42,304                      |
|   | Ground pressure 1)             | kg/cm²/psi            |               |                                    | 0.34/4.83     | 0.35/4.98                          |