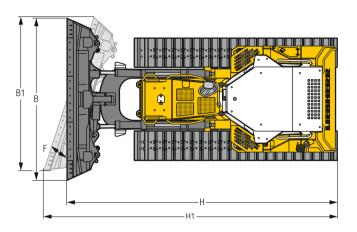

#### Front Attachments

# 6-Way Blade with Inside Mounted Push Frame

|   |                                |                       | 6-way blade   | 6-way blade<br>with hinged corners | 6-way blade   | 6-way blade<br>with hinged corners |
|---|--------------------------------|-----------------------|---------------|------------------------------------|---------------|------------------------------------|
|   | Undercarriage                  |                       | XL            | XL                                 | LGP           | LGP                                |
|   | Blade capacity, ISO 9246       | <b>m</b> <sup>3</sup> | 3.33          | 3.33                               | 3.87          | 3.87                               |
|   |                                | yd <sup>3</sup>       | 4.36          | 4.36                               | 4.36          | 4.36                               |
| 1 | Height of blade                | mm                    | 1,200         | 1,200                              | 1,140         | 1,140                              |
|   |                                | ft in                 | 3'11"         | 3'11"                              | 3'9"          | 3'9"                               |
|   | Width of blade                 | mm                    | 3,302         | 3,292                              | 4,031         | 4,021                              |
|   |                                | ft in                 | 10'10"        | 10'10"                             | 13'3"         | 13'2"                              |
| 1 | Width of blade, angled         | mm                    | 3,026         | 3,059                              | 3,692         | 3,725                              |
|   |                                | ft in                 | 9'11"         | 10'0"                              | 12'1"         | 12'3"                              |
|   | Transport width                | mm                    | 2,9992)       | 2,498                              | 3,6602)       | 2,990                              |
|   |                                | ft in                 | 9'10"         | 8'2"                               | 12'0"         | 9'10"                              |
|   | Lifting height                 | mm                    | 1,144         | 1,144                              | 1,135         | 1,135                              |
|   |                                | ft in                 | 3'9"          | 3'9"                               | 3'9"          | 3'9"                               |
|   | Digging depth                  | mm                    | 541           | 541                                | 536           | 536                                |
|   |                                | ft in                 | 1'9"          | 1'9"                               | 1'9"          | 1'9"                               |
|   | Blade pitch adjustment         |                       | 5°            | 5°                                 | 5°            | 5°                                 |
|   | Blade angle adjustment         |                       | 24°           | 24°                                | 24°           | 24°                                |
|   | Max. blade tilt                | mm                    | 433           | 432                                | 530           | 529                                |
|   |                                | ft in                 | 1'5"          | 1'5"                               | 1'9"          | 1'9"                               |
|   | Overall length, blade straight | mm                    | 5,542         | 5,542                              | 5,519         | 5,519                              |
|   |                                | ft in                 | 18'2"         | 18'2"                              | 18'1"         | 18'1"                              |
| 1 | Overall length, blade angled   | mm                    | 6,161         | 6,159                              | 6,287         | 6,285                              |
|   |                                | ft in                 | 20'3"         | 20'2"                              | 20'8"         | 20'7"                              |
|   | Track shoes 560 mm/22"         |                       |               |                                    |               |                                    |
|   | Operating weight 1)            | kg / Ib               | 17,518/38,621 | 17,795/39,231                      | -             | -                                  |
|   | Ground pressure 1)             | kg/cm²/psi            | 0.49/6.97     | 0.50/7.11                          |               |                                    |
|   | Track shoes 610 mm/24"         |                       |               |                                    |               |                                    |
|   | Operating weight 1)            | kg / lb               | 17,658/38,929 | 17,935/39,540                      | -             | -                                  |
|   | Ground pressure 1)             | kg/cm²/psi            | 0.46/6.54     | 0.46/6.54                          |               |                                    |
|   | Track shoes 812 mm/32"         |                       |               |                                    |               |                                    |
|   | Operating weight 1)            | kg/lb                 | -             | -                                  | 18,583/41,588 | 18,908/41,685                      |
|   | Ground pressure 1)             | kg/cm²/psi            |               |                                    | 0.36/5.12     | 0.37/5.26                          |
|   | Track shoes 864 mm/34"         |                       |               |                                    |               |                                    |
|   | Operating weight 1)            | kg / lb               | -             | -                                  | 18,864/41,588 | 19,189/42,304                      |
|   | Ground pressure 1)             | kg/cm²/psi            |               |                                    | 0.34/4.83     | 0.35/4.98                          |