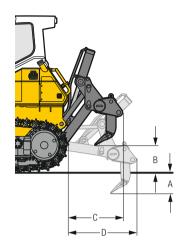

# 3-Shank Ripper

| <u> </u> |                                       |       |           |
|----------|---------------------------------------|-------|-----------|
| Α        | Ripping depth (max./min.)             | mm    | 501/351   |
|          |                                       | ft in | 1'8"/1'2" |
| В        | Lifting height (max./min.)            | mm    | 649/499   |
|          |                                       | ft in | 2'2"/1'8" |
| C        | Additional length, attachment raised  | mm    | 1,083     |
|          | -                                     | ft in | 3'7"      |
| D        | Additional length, attachment lowered | mm    | 1,439     |
|          |                                       | ft in | 4'9"      |
| Е        | Overall beam width                    | mm    | 2,300     |
|          |                                       | ft in | 7'7"      |
| F        | Distance between shanks               | mm    | 1,000     |
|          |                                       | ft in | 3'3"      |
|          | Max. pitch adjustment                 |       | -         |
|          | Weight                                | kg    | 1,443     |
|          |                                       | lb    | 3,181     |

|                      |       | rigid |
|----------------------|-------|-------|
| A Additional length  | mm    | 474   |
|                      | ft in | 1'7"  |
| B Socket pin diamete | er mm | 45    |
|                      | in    | 1.77" |
| C Height of jaw      | mm    | 529   |
|                      | ft in | 1'9"  |
| D Ground clearance   | mm    | 434   |
|                      | ft in | 1'5"  |
| Jaw opening          | mm    | 90    |
|                      | in    | 4.36" |
| Weight               | kg    | 232   |
|                      | lb    | 511   |